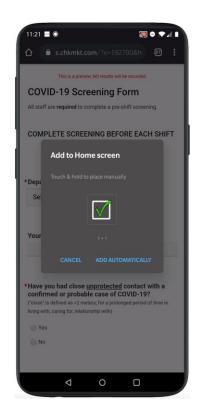

Enter a **name** for the shortcut and click **'Add'** 

Click 'Add automatically'

Chrome will add it to **your home screen**