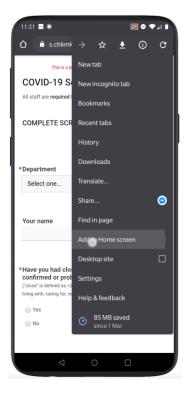

Before you start to the form, tap the **menu** button and tap **'Add to home screen'** 

1:21 0 COVID-19 Screening Form Add to Home screen COVID-19 Screening A Your name G Screening Screenings  $a^{1} z^{2} e^{3} r^{4} t^{5} y^{6} u^{7} i^{8} o^{9} p^{0}$ dfghjklm q s  $\langle \times \rangle$  $\hat{\mathbf{\Omega}}$ хсурп ?123 Nederlands