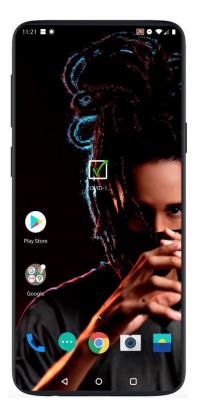

Enter a **name** for the shortcut and click **'Add'** 

Click 'Add automatically'

Chrome will add it to **your home screen**